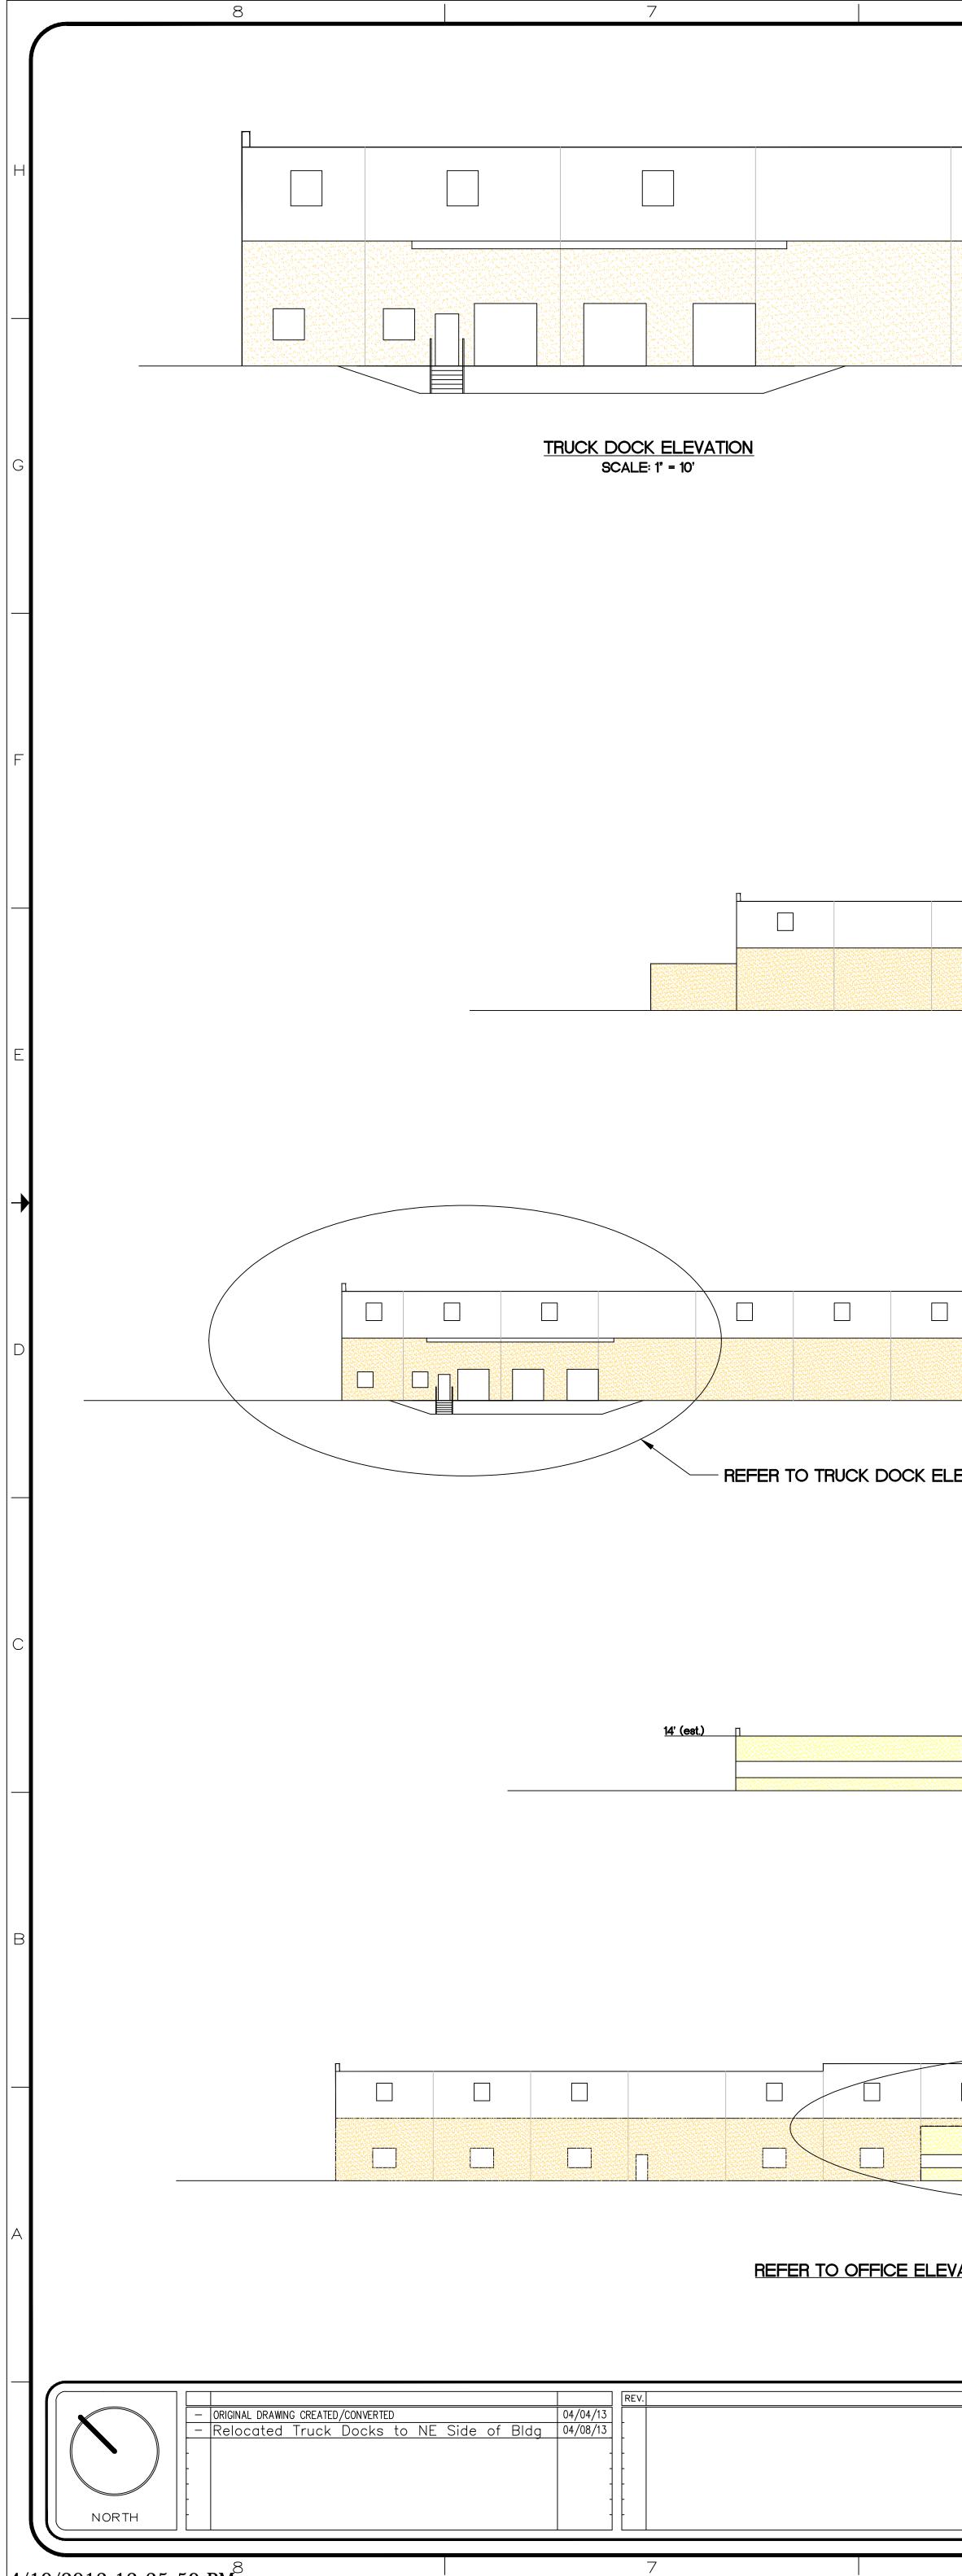

4/10/2013 12:35:59 PM<sup>8</sup>

| 6                    | 5 |                     | 4 | 3                                   |   | 2 | 1        |                             |
|----------------------|---|---------------------|---|-------------------------------------|---|---|----------|-----------------------------|
|                      |   |                     |   |                                     |   |   |          |                             |
|                      |   |                     |   |                                     |   |   |          |                             |
|                      |   |                     |   |                                     |   |   |          |                             |
|                      |   |                     |   |                                     |   |   |          |                             |
|                      |   |                     |   |                                     |   |   |          |                             |
|                      |   |                     |   |                                     |   |   |          |                             |
|                      |   |                     |   | OFFICE ELEVATION<br>SCALE: 1" = 10' |   |   |          | (                           |
|                      |   |                     |   |                                     |   |   |          |                             |
|                      |   |                     |   |                                     |   |   |          |                             |
|                      |   |                     |   |                                     |   |   |          |                             |
|                      |   |                     |   |                                     |   |   |          | F                           |
|                      |   |                     | П |                                     |   |   |          |                             |
|                      |   |                     |   |                                     | П |   |          |                             |
|                      |   |                     |   |                                     |   |   |          |                             |
|                      | Ν | ORTH-WEST ELEVATION |   |                                     |   |   |          | E                           |
|                      |   |                     |   |                                     |   |   |          |                             |
|                      |   |                     |   |                                     |   |   |          | •                           |
|                      |   |                     |   |                                     |   |   | <b>_</b> |                             |
|                      |   |                     |   |                                     |   |   |          |                             |
|                      |   |                     |   |                                     |   |   |          |                             |
|                      |   | ORTH-EAST ELEVATION |   |                                     |   |   |          |                             |
|                      |   |                     |   |                                     |   |   |          |                             |
|                      |   |                     |   |                                     |   |   |          |                             |
|                      |   |                     |   |                                     |   |   |          |                             |
| ELEVATION 28' (est)  |   |                     |   |                                     |   |   |          |                             |
| ELEVATION 28' (est)  |   |                     |   |                                     |   |   |          |                             |
| ELEVATION 28' (est.) |   |                     |   |                                     |   |   |          |                             |
| ELEVATION 28' (est.) |   |                     |   |                                     |   |   |          |                             |
|                      |   |                     |   |                                     |   |   |          |                             |
| ELEVATION 28' (est.) |   |                     |   |                                     |   |   |          |                             |
|                      |   |                     |   |                                     |   |   |          |                             |
|                      |   |                     |   |                                     |   |   |          |                             |
|                      |   |                     |   |                                     |   |   |          |                             |
|                      |   |                     |   |                                     |   |   |          | FILE NAME:<br>PSMN-A002.DWG |
|                      |   |                     |   |                                     |   |   |          | PSMN-A002.DWG               |