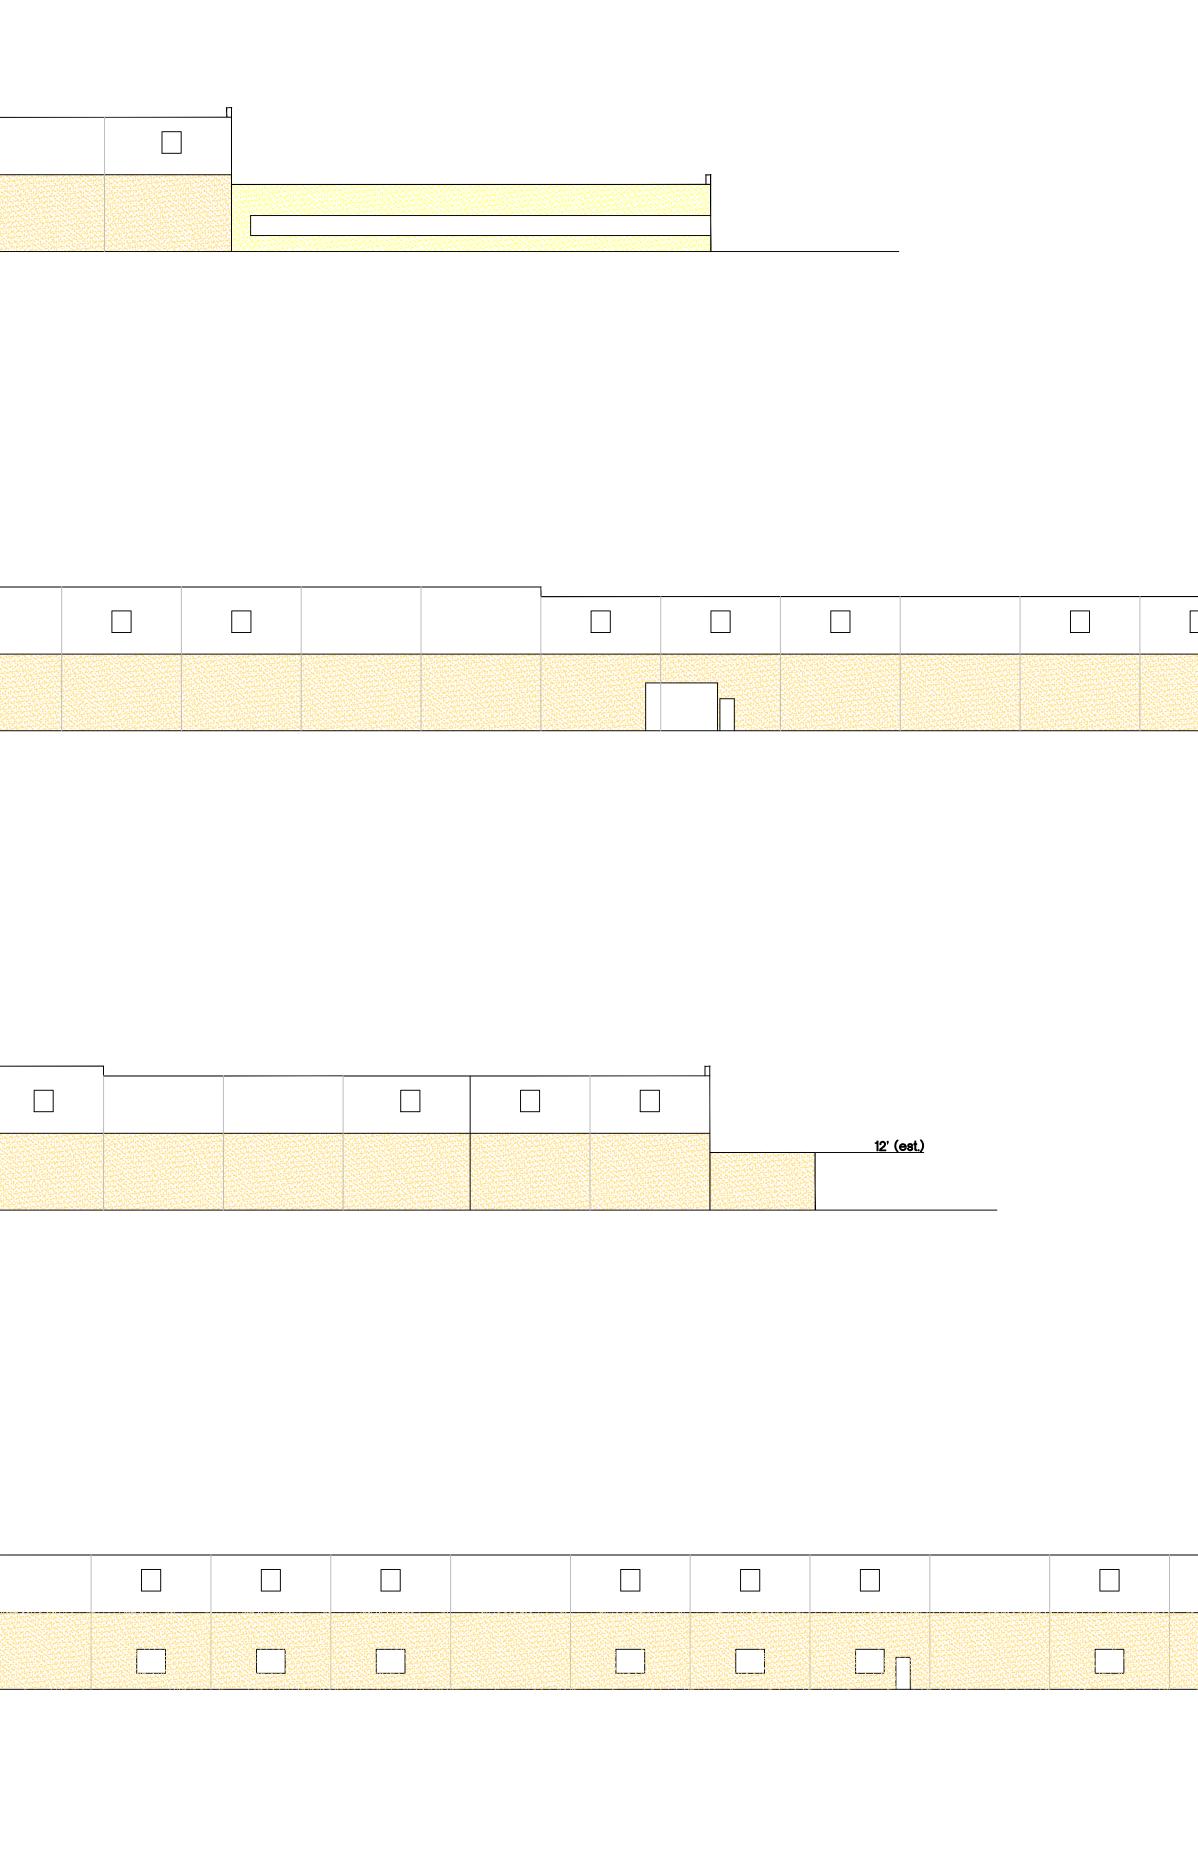

4/10/2013 12:35:59 PM<sup>8</sup>

| 6                    | 5 |                     | 4 | 3                                   |   | 2 | 1        |                             |
|----------------------|---|---------------------|---|-------------------------------------|---|---|----------|-----------------------------|
|                      |   |                     |   |                                     |   |   |          |                             |
|                      |   |                     |   |                                     |   |   |          |                             |
|                      |   |                     |   |                                     |   |   |          |                             |
|                      |   |                     |   |                                     |   |   |          |                             |
|                      |   |                     |   |                                     |   |   |          |                             |
|                      |   |                     |   |                                     |   |   |          |                             |
|                      |   |                     |   | OFFICE ELEVATION<br>SCALE: 1" = 10' |   |   |          | (                           |
|                      |   |                     |   |                                     |   |   |          |                             |
|                      |   |                     |   |                                     |   |   |          |                             |
|                      |   |                     |   |                                     |   |   |          |                             |
|                      |   |                     |   |                                     |   |   |          | F                           |
|                      |   |                     | П |                                     |   |   |          |                             |
|                      |   |                     |   |                                     | П |   |          |                             |
|                      |   |                     |   |                                     |   |   |          |                             |
|                      | Ν | ORTH-WEST ELEVATION |   |                                     |   |   |          | E                           |
|                      |   |                     |   |                                     |   |   |          |                             |
|                      |   |                     |   |                                     |   |   |          | •                           |
|                      |   |                     |   |                                     |   |   | <b>_</b> |                             |
|                      |   |                     |   |                                     |   |   |          |                             |
|                      |   |                     |   |                                     |   |   |          |                             |
|                      |   | ORTH-EAST ELEVATION |   |                                     |   |   |          |                             |
|                      |   |                     |   |                                     |   |   |          |                             |
|                      |   |                     |   |                                     |   |   |          |                             |
|                      |   |                     |   |                                     |   |   |          |                             |
| ELEVATION 28' (est)  |   |                     |   |                                     |   |   |          |                             |
| ELEVATION 28' (est)  |   |                     |   |                                     |   |   |          |                             |
| ELEVATION 28' (est.) |   |                     |   |                                     |   |   |          |                             |
| ELEVATION 28' (est.) |   |                     |   |                                     |   |   |          |                             |
|                      |   |                     |   |                                     |   |   |          |                             |
| ELEVATION 28' (est.) |   |                     |   |                                     |   |   |          |                             |
|                      |   |                     |   |                                     |   |   |          |                             |
|                      |   |                     |   |                                     |   |   |          |                             |
|                      |   |                     |   |                                     |   |   |          |                             |
|                      |   |                     |   |                                     |   |   |          | FILE NAME:<br>PSMN-A002.DWG |
|                      |   |                     |   |                                     |   |   |          | PSMN-A002.DWG               |